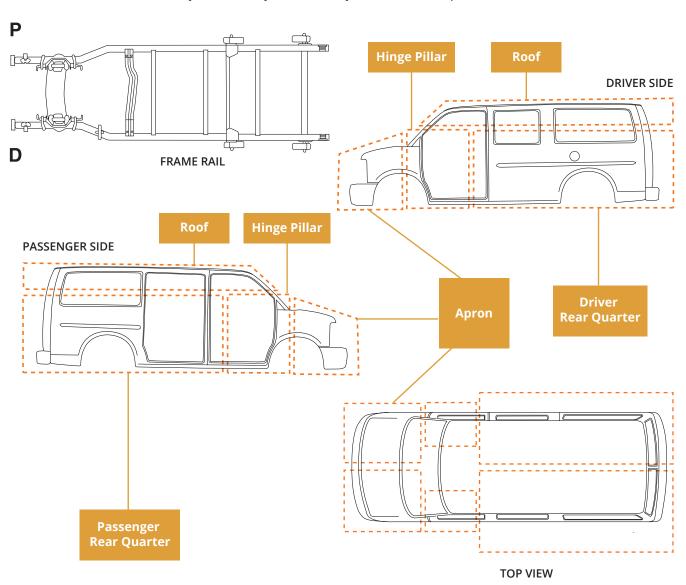

Please mark your cuts clearly and include any measurements or specific instructions:

Please describe your cut and instructions in as much detail as possible: