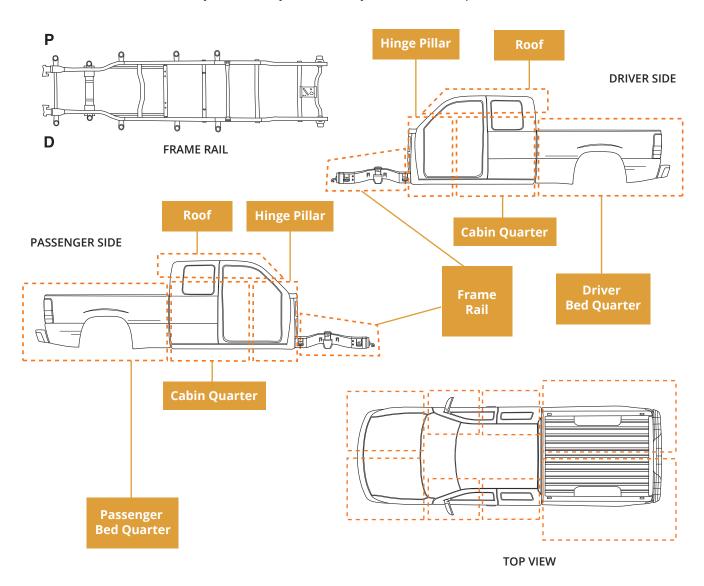

Please mark your cuts clearly and include any measurements or specific instructions:

Please describe your cut and instructions in as much detail as possible: