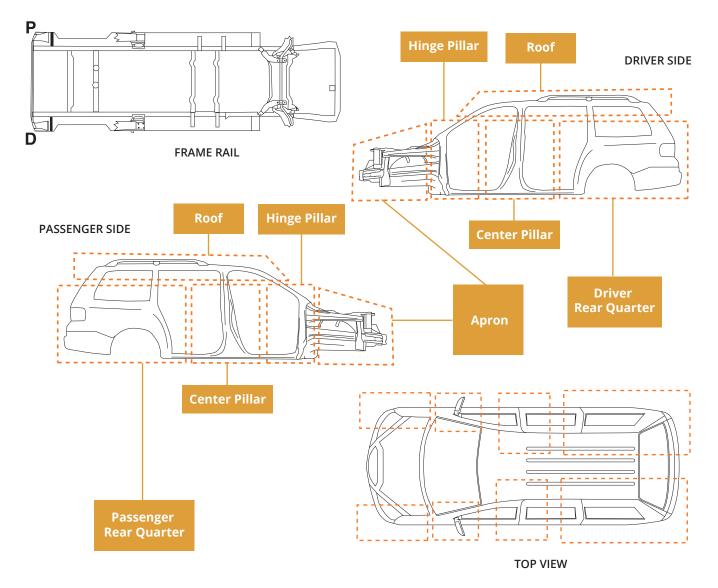

Please mark your cuts clearly and include any measurements or specific instructions:

Please describe your cut and instructions in as much detail as possible: