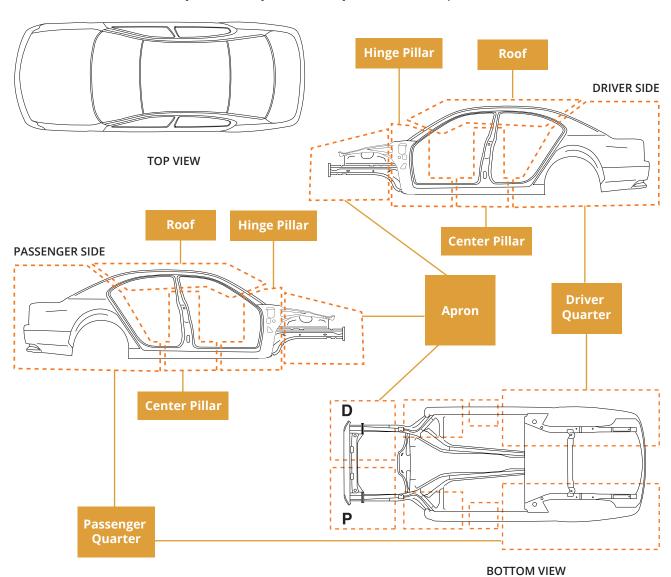

Please mark your cuts clearly and include any measurements or specific instructions:

Please describe your cut and instructions in as much detail as possible: