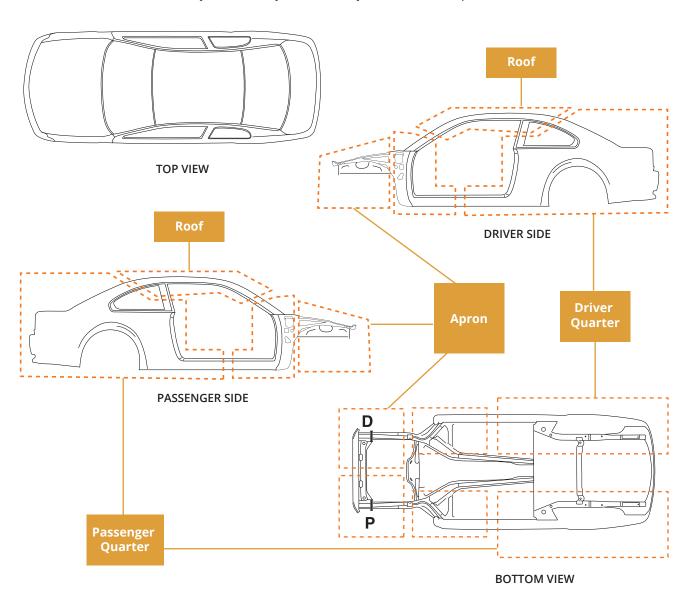

Please mark your cuts clearly and include any measurements or specific instructions:

Please describe your cut and instructions in as much detail as possible: